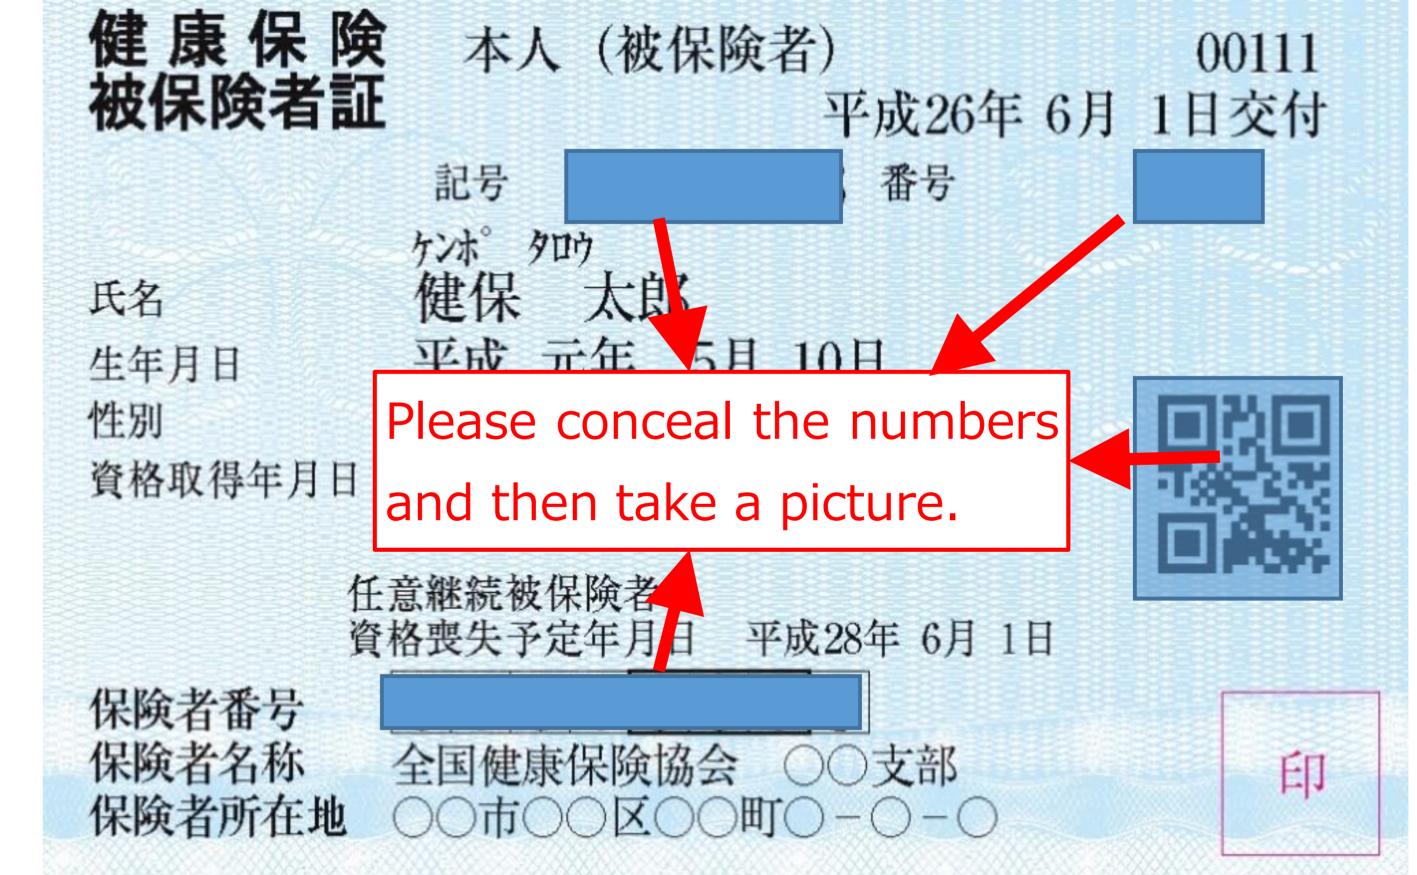

[Health Insurance Card] ※When you take a photo of your health insurance card, please conceal the insured person's (dependent's) code and number, the insurer's number, and the 2D code (if any), with sticky notes or anything similar. Please see the image below to confirm the positions of the insured person's (dependent's) code and number, and the insurer's number.