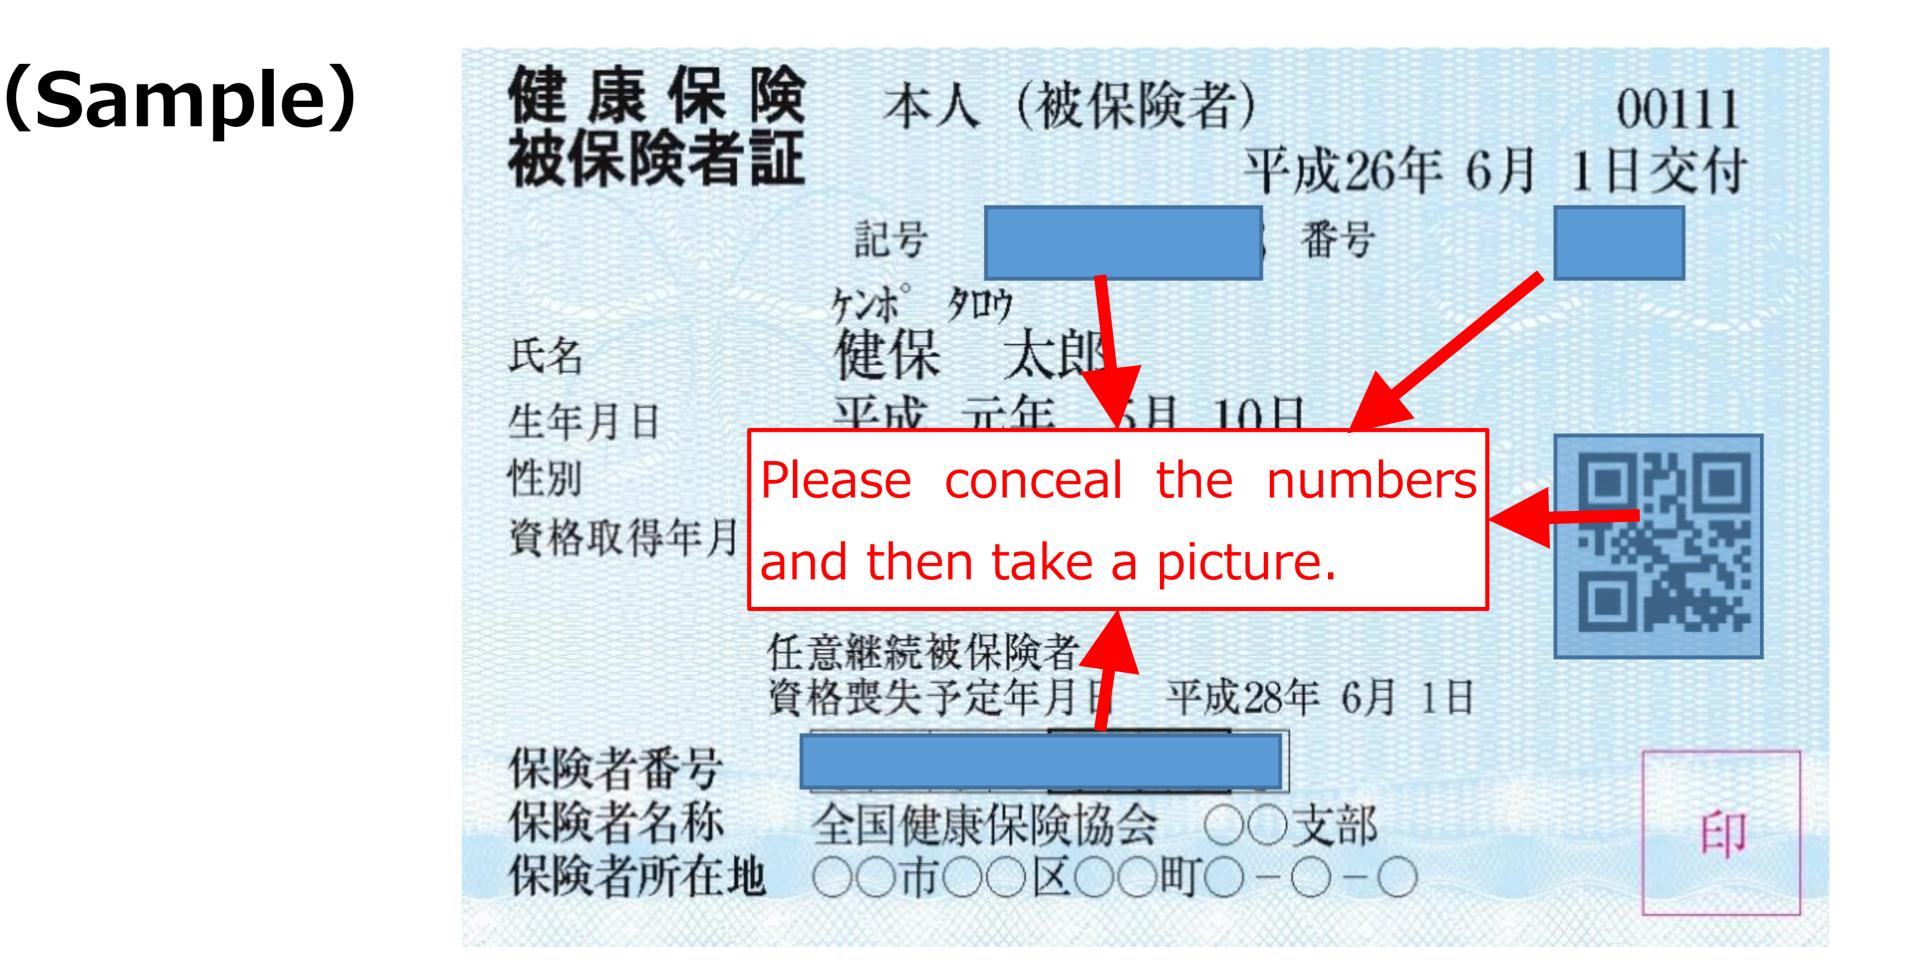

[Health Insurance Card] ※When you take a photo of your health insurance card, please conceal the insured person's (dependent's) code and number, the insurer's number, and the 2D code (if any), with sticky notes or anything similar. Please see the image below to confirm the positions of the insured person's (dependent's) code and number, and the insurer's number.