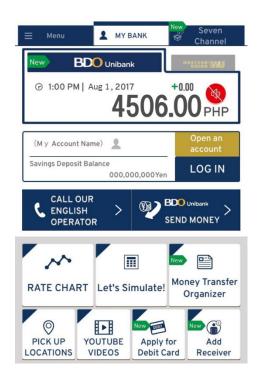

### Screenshot

### Characteristics of service

- Send money through smartphone app
   You can transfer money from Seven Bank account anytime from any place
- Simple fee structure
   Reasonable and simple. Transfer fee of sending transaction up to JPY 10,000 will be JPY 950. Transfer fee of sending transaction up to JPY 50,000 will be JPY 1,200.
- 3. Many Payout locations
  Money can be received at more than 8,000 locations in Philippines. Money can be also deposited directly into the bank accounts at more than 30 banks in Philippines including BDO Unibank.