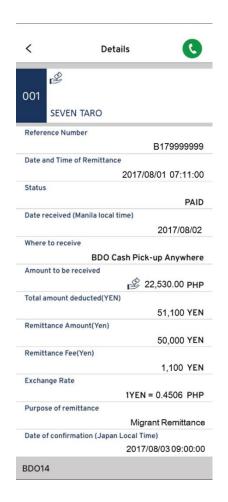

### Screenshot

### Characteristics of service

- Send money through smartphone app
   You can transfer money from Seven Bank account anytime from any place
- Simple fee structure
   Reasonable and simple. Transfer fee of sending transaction up to JPY 10,000 will be JPY 950. Transfer fee of sending transaction up to JPY 50,000 will be JPY 1,200.
- 3. Many Payout locations
  Money can be received at more than 8,000 locations in Philippines. Money can be also deposited directly into the bank accounts at more than 30 banks in Philippines including BDO Unibank.